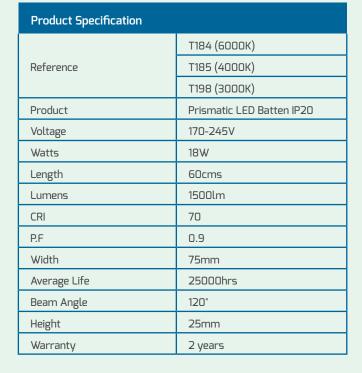

## 18W PRISMATIC LED BATTEN IP20



SKU Code: T184 | T185 | T198

## Description

Designed for easy installation with integral solid quick release brackets, these LED batten fittings are designed to enhance the room lighting. Perfect for display showrooms, offices and kitchens these are also proving popular for replacement lighting in garages and attics due to the premium crisp light quality. IP20 internal use only. Sleek Aluminium / Polycarbonate resistant Profile.No more tube replacing,

No more starter changing, No more flickering light and energy savings up to 70% compared with fluorescents.