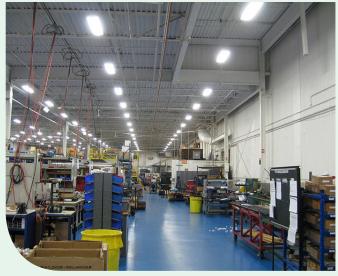

## Description

Designed for easy installation with integral solid quick release brackets, these LED batten fittings are designed to enhance the room lighting. Perfect for display showrooms, offices and kitchens these are also proving popular for replacement lighting in garages and attics due to the premium crisp light quality. IP20 internal use only. Sleek Aluminium / Polycarbonate resistant Profile.No more tube replacing,